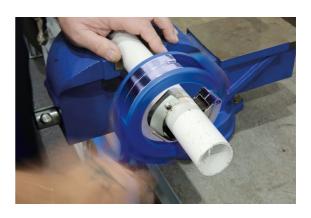

## **Ratcheting Tube Cutter 31 - 65mm**

A heavy-duty, one-handed ratchet action pipe cutter for steel, copper or plastic. The ratcheting action allows for use where access is limited.

## **Additional Information**

- Cut range from 65mm down to 31mm.
- Can cut steel, copper & plastic pipe. Ideal for automotive, fabrication & plumbing uses.
- Easy to use with minimal effort to perform fast & accurate cuts even with the pipe in-situ.
- Cuts up to 1.5mm thick steel. Ideal for exhaust pipe up to 65mm (2.6") in diameter.
- Replaceable cutter wheel. Spares available, please see Laser Part No. 62602.