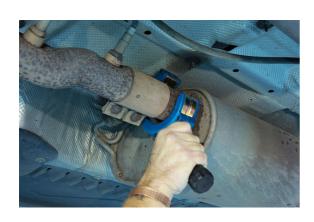

## **Ratcheting Tube Cutter 31 - 65mm**

A heavy-duty, one-handed ratchet action pipe cutter for steel, copper or plastic. The ratcheting action allows for use where access is limited.

## **Additional Information**

- Cut range from 65mm down to 31mm.
- Can cut steel, copper & plastic pipe. Ideal for automotive, fabrication & plumbing uses.
- Easy to use with minimal effort to perform fast & accurate cuts even with the pipe in-situ.
- Cuts up to 1.5mm thick steel. Ideal for exhaust pipe up to 65mm (2.6") in diameter.
- Replaceable cutter wheel. Spares available, please see Laser Part No. 62602.