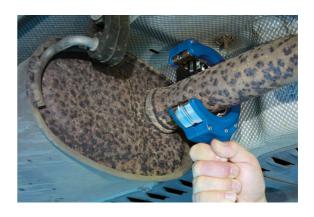

## **Ratcheting Tube Cutter 31 - 65mm**

A heavy-duty, one-handed ratchet action pipe cutter for steel, copper or plastic. The ratcheting action allows for use where access is limited.

## **Additional Information**

- Cut range from 65mm down to 31mm.
- Can cut steel, copper & plastic pipe. Ideal for automotive, fabrication & plumbing uses.
- Easy to use with minimal effort to perform fast & accurate cuts even with the pipe in-situ.
- Cuts up to 1.5mm thick steel. Ideal for exhaust pipe up to 65mm (2.6") in diameter.
- Replaceable cutter wheel. Spares available, please see Laser Part No. 62602.