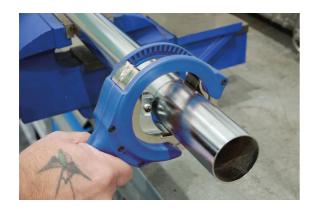

## **Ratcheting Tube Cutter 31 - 65mm**

A heavy-duty, one-handed ratchet action pipe cutter for steel, copper or plastic. The ratcheting action allows for use where access is limited.

## **Additional Information**

- Cut range from 65mm down to 31mm.
- Can cut steel, copper & plastic pipe. Ideal for automotive, fabrication & plumbing uses.
- Easy to use with minimal effort to perform fast & accurate cuts even with the pipe in-situ.
- Cuts up to 1.5mm thick steel. Ideal for exhaust pipe up to 65mm (2.6") in diameter.
- Replaceable cutter wheel. Spares available, please see Laser Part No. 62602.