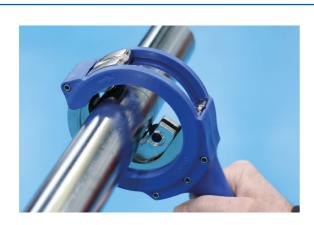

## **Ratcheting Tube Cutter 31 - 65mm**

A heavy-duty, one-handed ratchet action pipe cutter for steel, copper or plastic. The ratcheting action allows for use where access is limited.

## **Additional Information**

- Cut range from 65mm down to 31mm.
- Can cut steel, copper & plastic pipe. Ideal for automotive, fabrication & plumbing uses.
- Easy to use with minimal effort to perform fast & accurate cuts even with the pipe in-situ.
- Cuts up to 1.5mm thick steel. Ideal for exhaust pipe up to 65mm (2.6") in diameter.
- Replaceable cutter wheel. Spares available, please see Laser Part No. 62602.