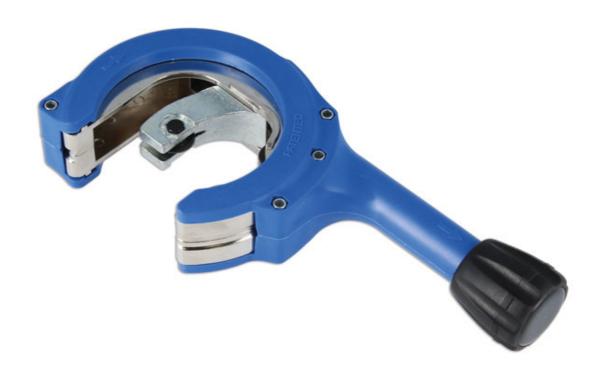

## **Ratcheting Tube Cutter 31 - 65mm**

A heavy-duty, one-handed ratchet action pipe cutter for steel, copper or plastic. The ratcheting action allows for use where access is limited.

## **Additional Information**

- Cut range from 65mm down to 31mm.
- Can cut steel, copper & plastic pipe. Ideal for automotive, fabrication & plumbing uses.
- Easy to use with minimal effort to perform fast & accurate cuts even with the pipe in-situ.
- Cuts up to 1.5mm thick steel. Ideal for exhaust pipe up to 65mm (2.6") in diameter.
- Replaceable cutter wheel. Spares available, please see Laser Part No. 62602.